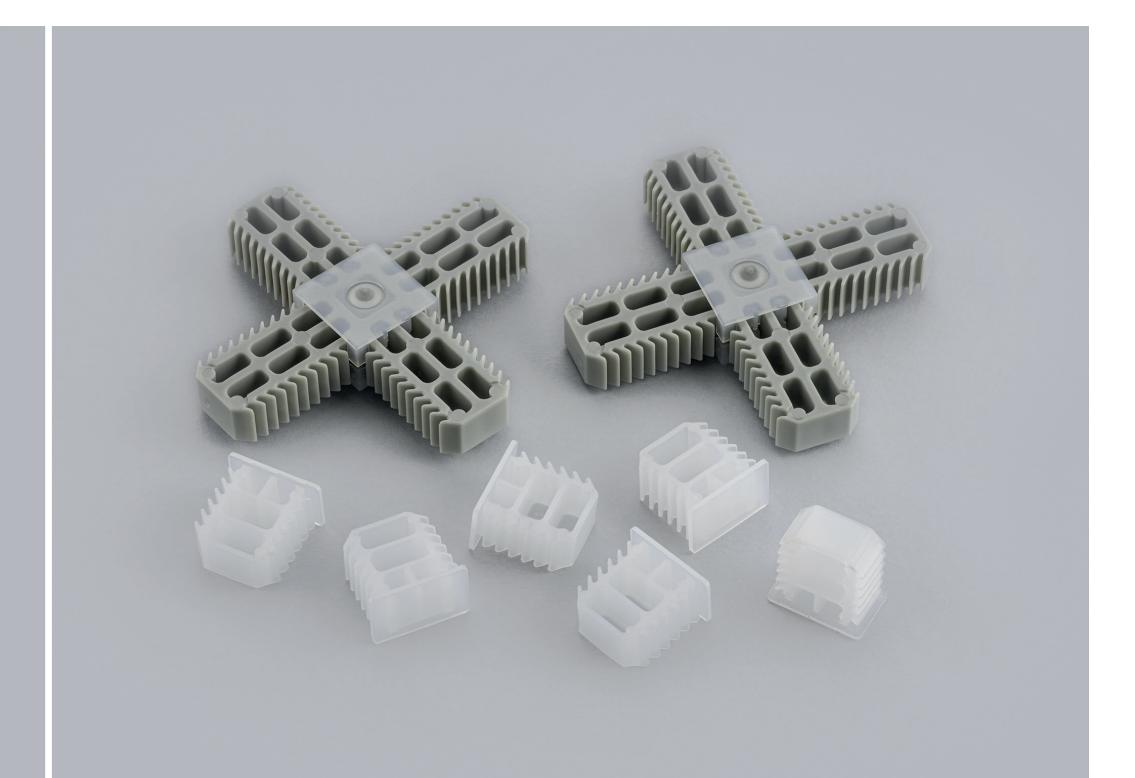

### Your challenges, our solutions

Thanks to our experience we are able to provide top quality pre-cut kits and pre-assembled frames:

- Dimension and positioning tolerance +/- 1 mm
- Realization of rectangular or linear shapes (with internal Muntin)
- High quality components and accessories

#### Muntin.

Muntin is the component placed inside the cavity of the insulating glass and it must be at **least 2mm smaller** than the spacer width per side (as suggested by UNI EN ISO 10077: 1).

The distance between Muntin and glass will avoid the concentrated stress on the IGU: in this way gases will freely circulate in the cavity, without affecting the tightness and insuring an high thermal performance.