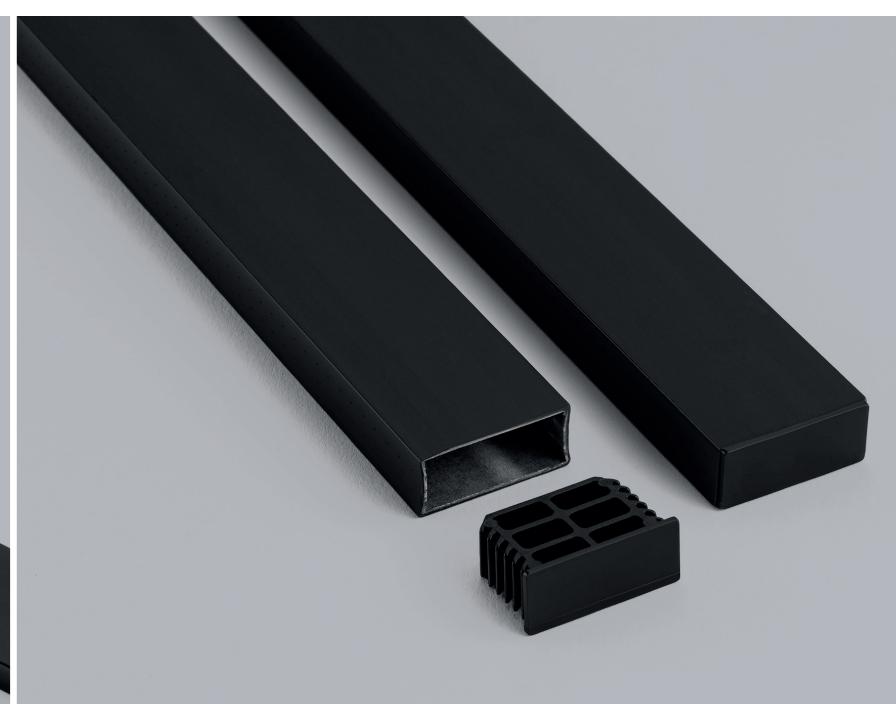

### Your challenges, our solutions

Thanks to our experience we are able to provide top quality pre-cut kits and pre-assembled frames:

- Dimension and positioning tolerance +/- 1 mm
- Realization of rectangular or linear shapes (with internal Muntin)
- High quality components and accessories

#### Muntin.

Muntin is the component placed inside the cavity of the insulating glass and it must be at **least 2mm smaller** than the spacer width per side (as suggested by UNI EN ISO 10077: 1).

The distance between Muntin and glass will avoid the concentrated stress on the IGU: in this way gases will freely circulate in the cavity, without affecting the tightness and insuring an high thermal performance.