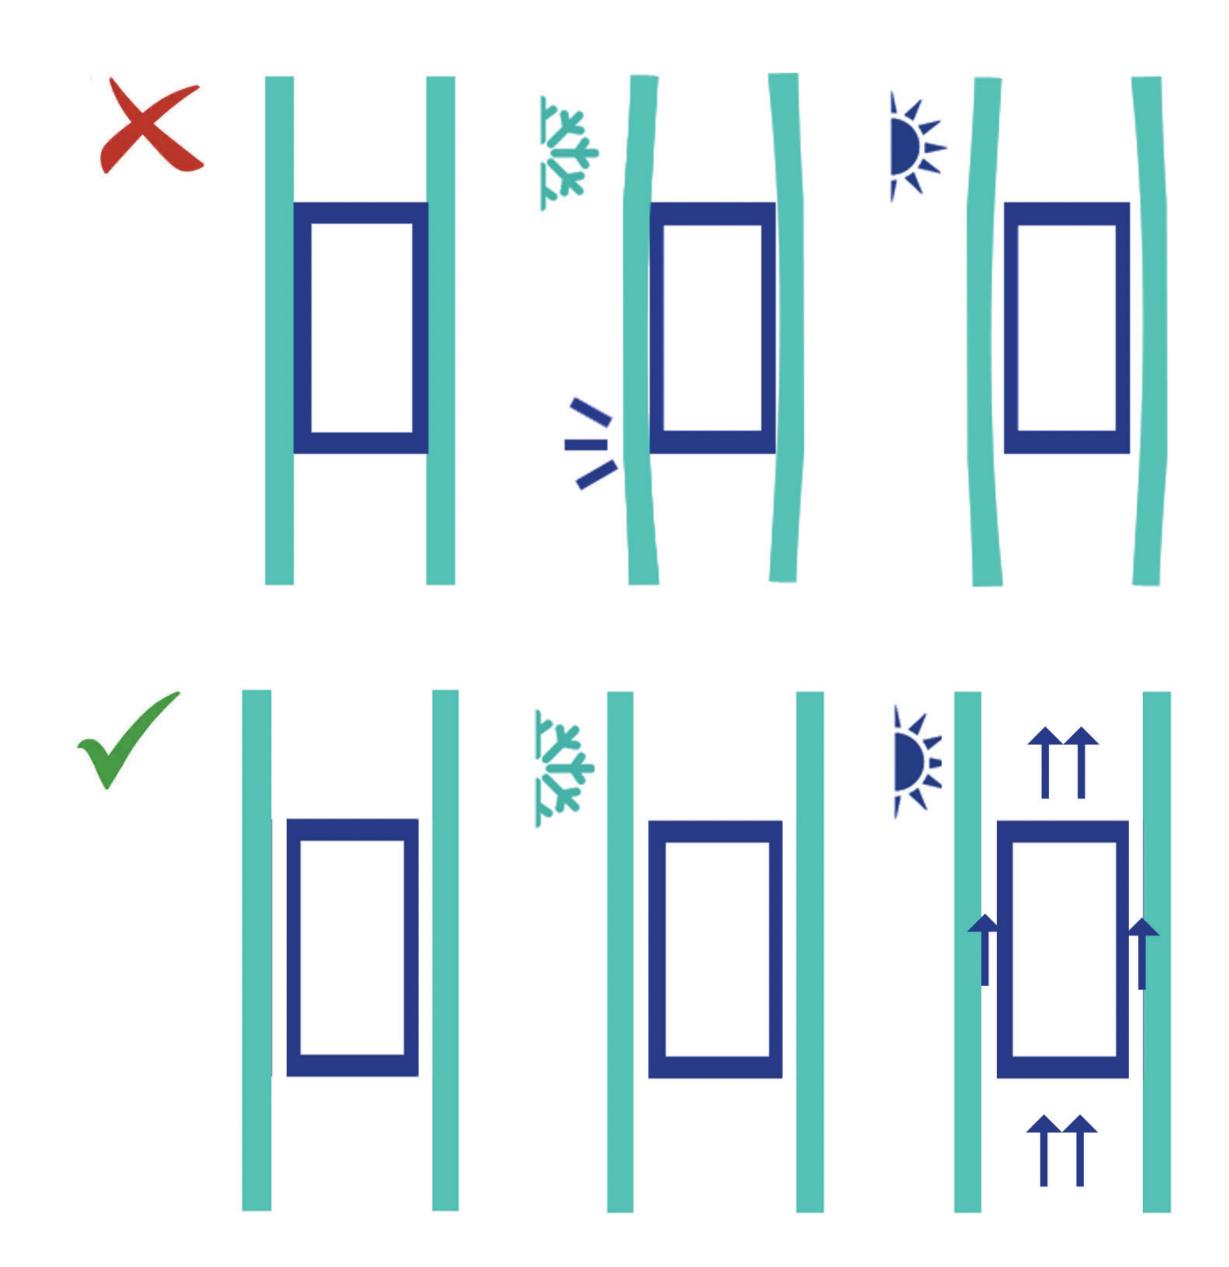

#### Muntin.

Muntin is the component placed inside the cavity of the insulating glass and it must be at **least 2mm smaller** than the spacer width per side (as suggested by UNI EN ISO 10077: 1).

The distance between Muntin and glass will avoid the concentrated stress on the IGU: in this way gases will freely circulate in the cavity, without affecting the tightness and insuring an high thermal performance.