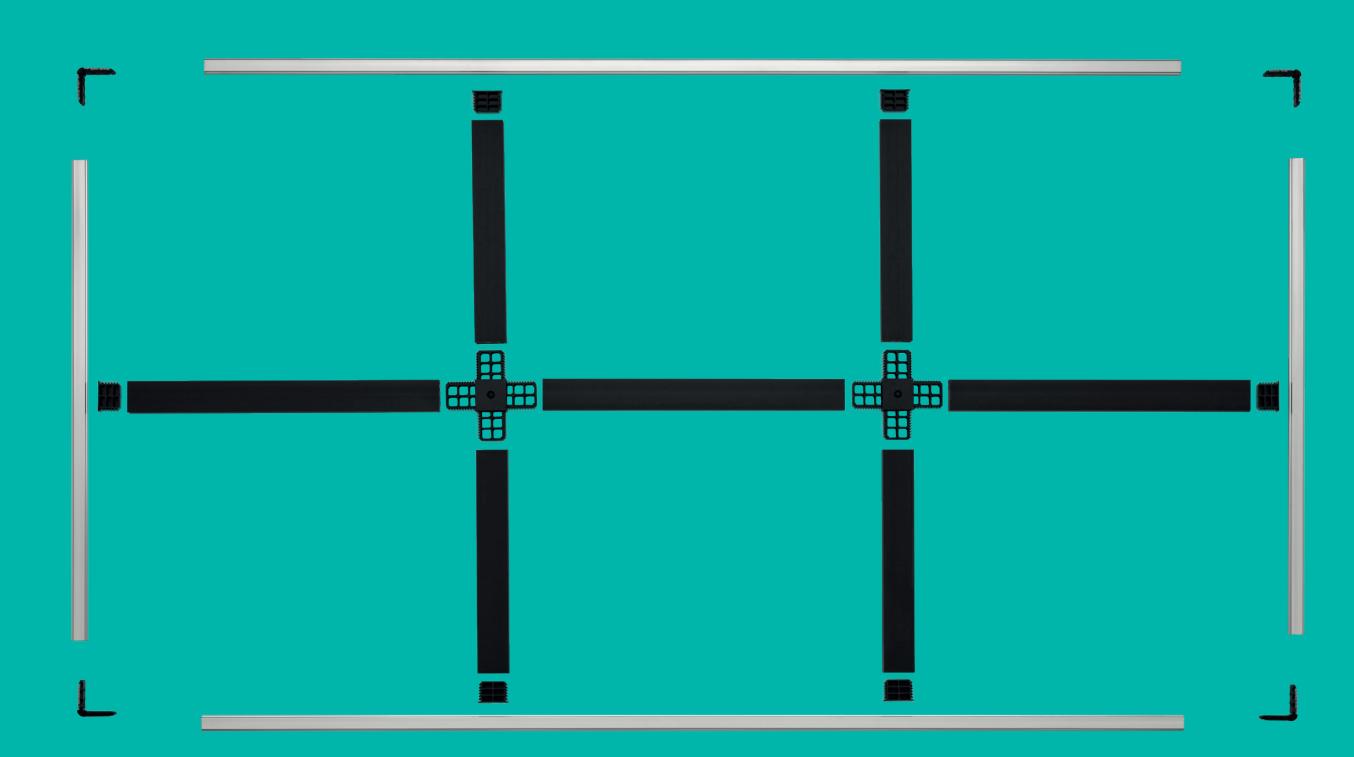

### Your challenges, our solutions

Thanks to our experience we are able to provide top quality pre-cut kits and pre-assembled frames:

- Dimension and positioning tolerance +/- 1 mm
- Realization of rectangular or linear shapes (with internal Muntin)
- High quality components and accessories

#### Muntin.

Muntin is the component placed inside the cavity of the insulating glass and it must be at **least 2mm smaller** than the spacer width per side (as suggested by UNI EN ISO 10077: 1).

The distance between Muntin and glass will avoid the concentrated stress on the IGU: in this way gases will freely circulate in the cavity, without affecting the tightness and insuring an high thermal performance.