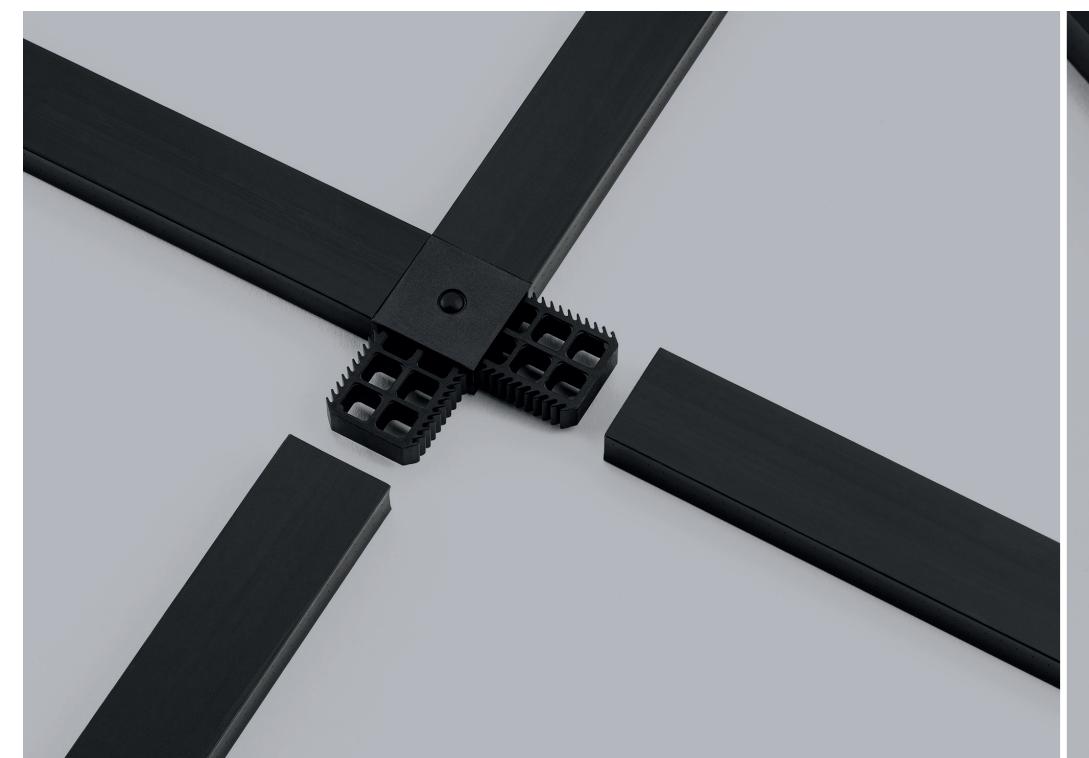

### Your challenges, our solutions

Thanks to our experience we are able to provide top quality pre-cut kits and pre-assembled frames:

- Dimension and positioning tolerance +/- 1 mm
- Realization of rectangular or linear shapes (with internal Muntin)
- High quality components and accessories

#### Muntin.

Muntin is the component placed inside the cavity of the insulating glass and it must be at **least 2mm smaller** than the spacer width per side (as suggested by UNI EN ISO 10077: 1).

The distance between Muntin and glass will avoid the concentrated stress on the IGU: in this way gases will freely circulate in the cavity, without affecting the tightness and insuring an high thermal performance.